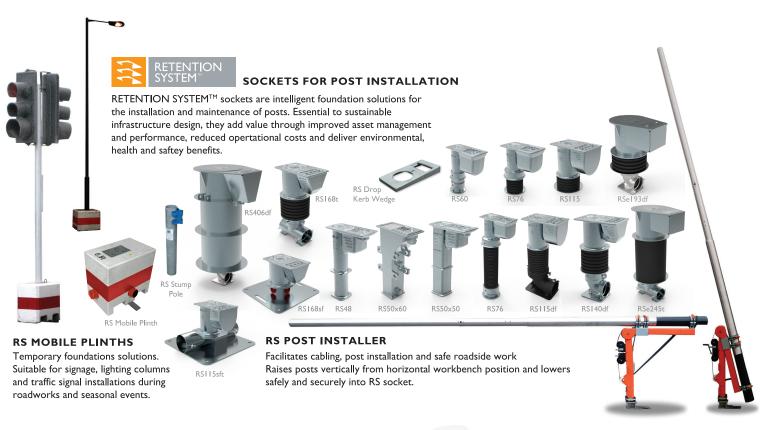

#### **PASSIVE SAFETY**

As a leading manufacturer and supplier in the passive safety industry, IPL group offers a range of passive safety products that have been designed to exceed legislative crash protection standards and bring about real safety improvements in a 'forgiving roadside' environment. These include flexible safety bollards, aluminium posts, electrical isolation systems, cable disconnection plugs and RETENTION SYSTEM socket foundations for passive safety engineering, infrastructure maintenance requirements and replacement of posts in repeat knock-down areas. By eliminating repeat excavation, congestion on the road network is significantly reduced and roadside work and driver safety improved.

#### INTELLIGENT FOUNDATIONS

For those involved in specifying and managing national roads, towns and urban environments, IPL group's intelligent foundations and RETENTION SYSTEM for installing and managing posts, street furniture and roadside objects helps protect the capital investment and huge reliance on essential infrastructure. Street furniture can be cleanly fitted and easily maintained. Signposts, lighting columns and traffic-control systems can be upgraded or replaced quickly. Shallow foundations can be calculated and designed. All post installations in RS sockets deliver significant cost savings and safeguard against disruption, down-time and excavation.