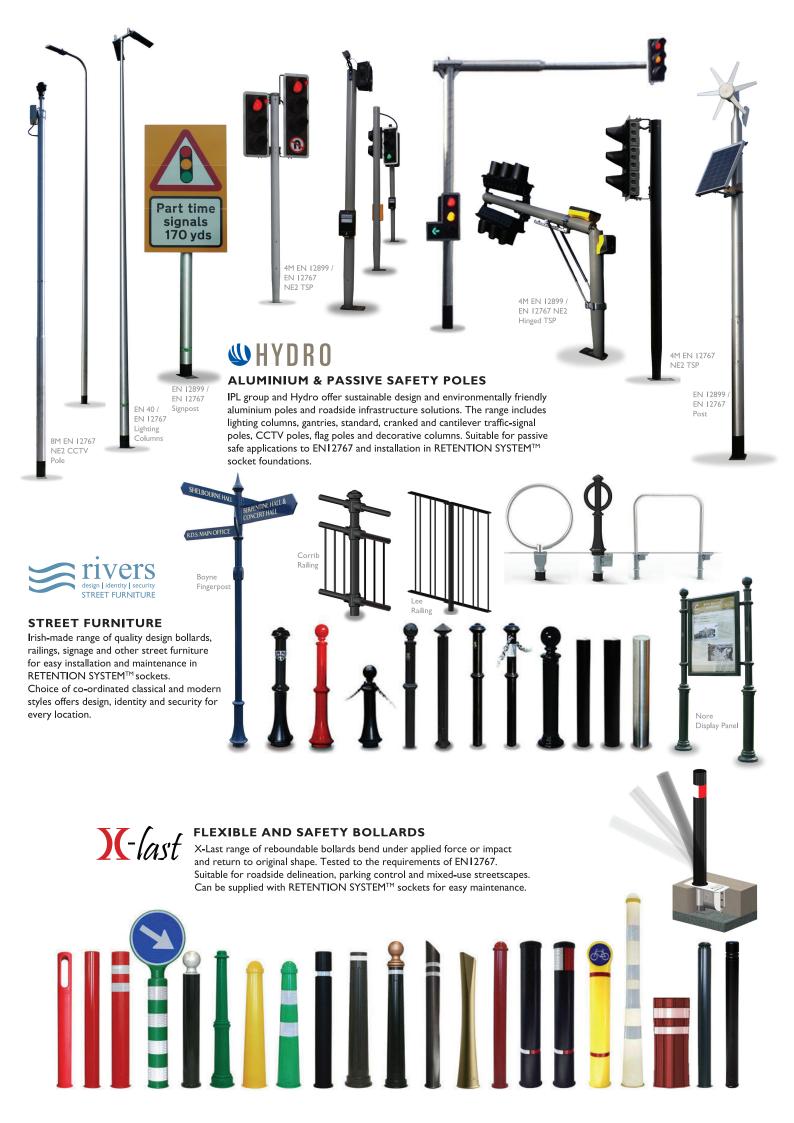

#### **PASSIVE SAFETY**

As a leading manufacturer and supplier in the passive safety industry, IPL group offers a range of passive safety products that have been designed to exceed legislative crash protection standards and bring about real safety improvements in a 'forgiving roadside' environment. These include flexible safety bollards, aluminium posts, electrical isolation systems, cable disconnection plugs and RETENTION SYSTEM socket foundations for passive safety engineering, infrastructure maintenance requirements and replacement of posts in repeat knock-down areas. By eliminating repeat excavation, congestion on the road network is significantly reduced and roadside work and driver safety improved.

#### QUICK-FLEX REBOUNDABLE BOLLARDS

IPL groups Quick-Flex bollards are suitable for lane protection, cycle paths and a variety of other applications.

The design, manufacturing method and high-quality material, ensures optimum bollard flexibility and immediate rebound to its original form after any impact.