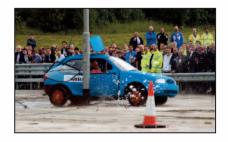

#### **PASSIVE SAFETY**

As a leading manufacturer and supplier in the passive safety industry, IPL group offers a range of passive safety products that have been designed to exceed legislative crash protection standards and bring about real safety improvements in a 'forgiving roadside' environment. These include flexible safety bollards, aluminium posts, electrical isolation systems, cable disconnection plugs and RETENTION SYSTEM socket foundations for passive safety engineering, infrastructure maintenance requirements and replacement of posts in repeat knock-down areas. By eliminating repeat excavation, congestion on the road network is significantly reduced and roadside work and driver safety improved.

#### QUICK-FLEX REBOUNDABLE BOLLARDS

IPL groups Quick-Flex bollards are suitable for lane protection, cycle paths and a variety of other applications.

The design, manufacturing method and high-quality material, ensures optimum bollard flexibility and immediate rebound to its original form after any impact.