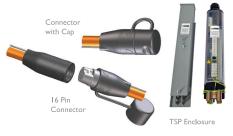

# IN-POLE ELECTRICAL CABLE ENCLOSURES & CONNECTORS

Water-resistant traffic-signal termination enclosures with vented cap for location behind low level pole access doors, suitable for I I4mm poles. IP68 rated cable plugs and connectors suitable for quick and simple connections and disconnection of electrical cables in traffic-signal and lighting columns installations.