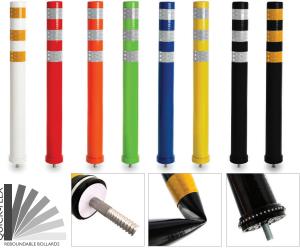

#### QUICK-FLEX REBOUNDABLE BOLLARDS

IPL groups Quick-Flex bollards are suitable for lane protection, cycle paths and a variety of other applications.

The design, manufacturing method and high-quality material, ensures optimum bollard flexibility and immediate rebound to its original form after any impact.