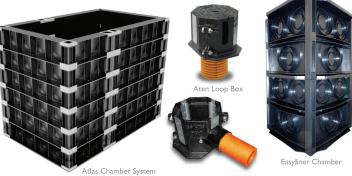

#### **DUCT ACCESS CHAMBERS & COVERS**

GPRS Pulsa & Simpod

Modular duct access chambers for lighting columns and traffic-signal applications. Sizes range from 300x300 to 600x900, with EN124 standard composite covers, B124 and D400 load rated.