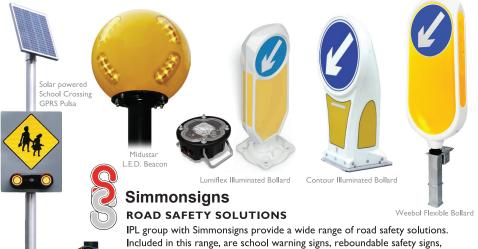

IPL group gets the best road products and street furniture working for you.

pedestrain crossing beacons, illuminated and reflective bollards.

#### QUICK-FLEX REBOUNDABLE BOLLARDS

IPL groups Quick-Flex bollards are suitable for lane protection, cycle paths and a variety of other applications.

The design, manufacturing method and high-quality material, ensures optimum bollard flexibility and immediate rebound to its original form after any impact.